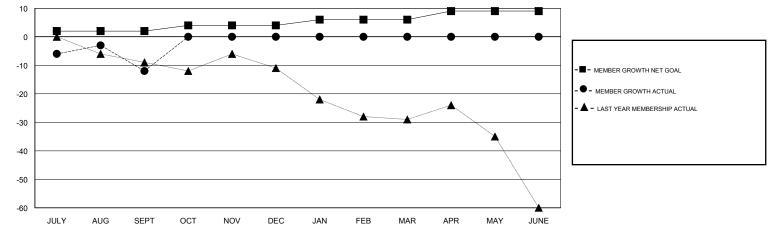

## **LOCATION LOUISIANA**

**GMT CA** 

| Clubs                 |               |           |               | Members               |                           |                         |                                              |
|-----------------------|---------------|-----------|---------------|-----------------------|---------------------------|-------------------------|----------------------------------------------|
| RESULTS FOR 2018-2019 |               |           |               | RESULTS FOR 2018-2019 |                           |                         |                                              |
| QUARTER               | NEW CLUB GOAL | NEW CLUBS | DROPPED CLUBS | QUARTER               | MEMBER GROWTH NET<br>GOAL | MEMBER GROWTH<br>ACTUAL | DROPPED MEMBERS ACTUAL (including transfers) |
| JULY/AUG/SEPT         | 0             | 0         | 0             | JULY/AUG/SEPT         | 2                         | 28                      | 37                                           |
| OCT/NOV/DEC           | 0             | 0         | 0             | OCT/NOV/DEC           | 2                         | 0                       | 0                                            |
| JAN/FEB/MAR           | 0             | 0         | 0             | JAN/FEB/MAR           | 2                         | 0                       | 0                                            |
| APR/MAY/JUNE          | 0             | 0         | 0             | APR/MAY/JUNE          | 3                         | 0                       | 0                                            |